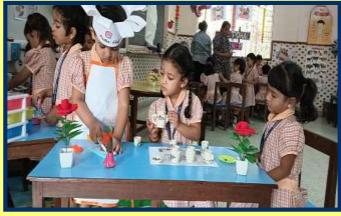

### The 4 Corners consisted of:

**Kitchen Corner:** Our Little chefs explored an attractive kitchen setup where they engaged in Active play and learning. This hands-on experience introduced them to fine motor skills, and teamwork.

# KITCHEN CORNER