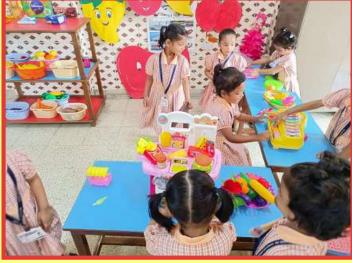

### The 4 Corners consisted of:

**Kitchen Corner:** Our Little chefs explored an attractive kitchen setup where they engaged in Active play and learning. This hands-on experience introduced them to fine motor skills, and teamwork.

# KITCHEN CORNER