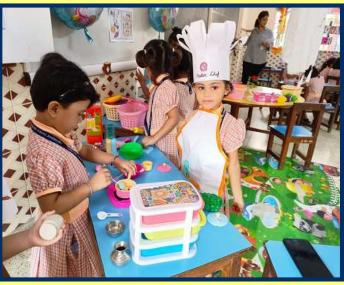

### The 4 Corners consisted of:

**Kitchen Corner:** Our Little chefs explored an attractive kitchen setup where they engaged in Active play and learning. This hands-on experience introduced them to fine motor skills, and teamwork.

# KITCHEN CORNER