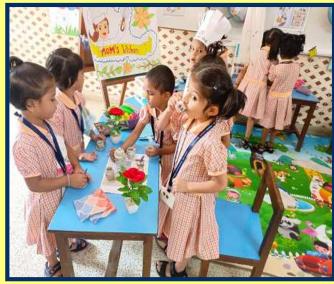

### The 4 Corners consisted of:

**Kitchen Corner:** Our Little chefs explored an attractive kitchen setup where they engaged in Active play and learning. This hands-on experience introduced them to fine motor skills, and teamwork.

# KITCHEN CORNER