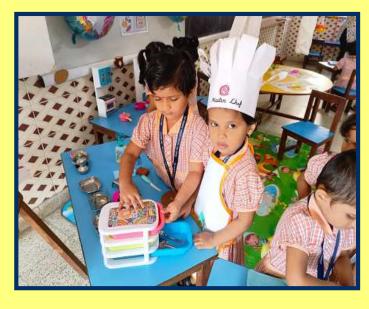

### The 4 Corners consisted of:

**Kitchen Corner:** Our Little chefs explored an attractive kitchen setup where they engaged in Active play and learning. This hands-on experience introduced them to fine motor skills, and teamwork.

# KITCHEN CORNER