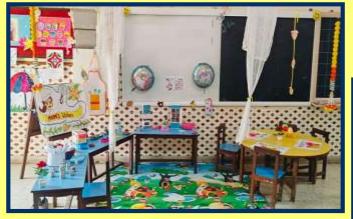

### The 4 Corners consisted of:

**Kitchen Corner:** Our Little chefs explored an attractive kitchen setup where they engaged in Active play and learning. This hands-on experience introduced them to fine motor skills, and teamwork.

# KITCHEN CORNER