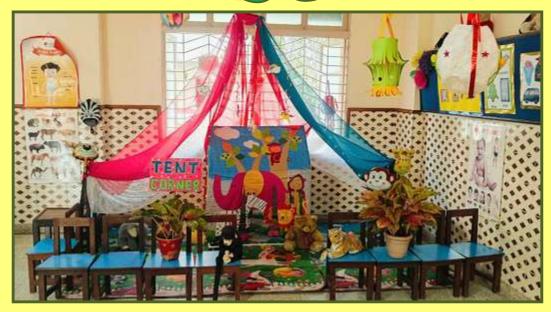

**Tent Corner:** Our curious adventurers discovered a cosy play corner exploring stories and imagination. This peaceful space nurtured language skills, creativity and imagination contributing to their social and emotional development.

## TENT CORNER